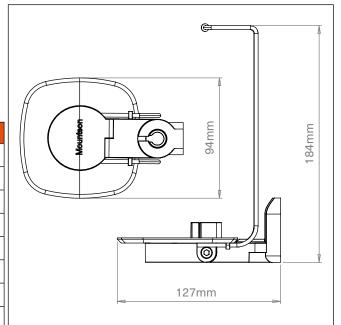

| MILLIMETRES/KILOGRAMS  | HEIGHT                                   | WIDTH  | DEPTH | WEIGHT |        |
|------------------------|------------------------------------------|--------|-------|--------|--------|
| Product Size           | 184                                      | 94     | 127   | 0.15   |        |
| MILLIMETRES/KILOGRAMS  | QTY                                      | LENGTH | WIDTH | HEIGHT | WEIGHT |
| Carton (single)        | 1                                        | 212    | 147   | 53     | 0.240  |
| Inner Transit (single) | 4                                        | 447    | 310   | 85     | 1.26   |
| Outer Transit (single) | 20                                       | 463    | 328   | 423    | 7.00   |
| Carton (pair)          | ТВС                                      | TBC    | ТВС   | твс    | TBC    |
| Inner Transit (pair)   | ТВС                                      | TBC    | TBC   | твс    | TBC    |
| Outer Transit (pair)   | ТВС                                      | TBC    | ТВС   | твс    | твс    |
| Country of Origin      | China                                    |        |       |        |        |
| Carton Contents:       | Wall bracket, Wall fixings, Instructions |        |       |        |        |