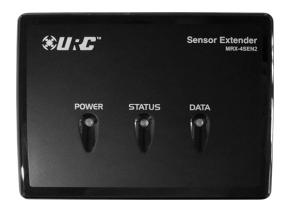

# **MRX-4SEN2 | SENSOR EXTENDER**

## Sensor Extender

### **OVERVIEW**

Compact sensor extender integrates with Total Control system for expanded sensor coverage. It features four sensor ports plus one mini USB connector for future firmware upgrades. Wireless network connection enables simple installation of MRX-4SEN2 units throughout the home to support a variety of applications – audio, contact closure, current, light, video and voltage.

SEN-VOLT voltage sensor

Network Connects to Local Area Network via Wi-Fi or Ethernet port

Indicators Power, status and data indicator LEDs

Buttons Test and reset buttons on base of unit

Power 12V external power supply