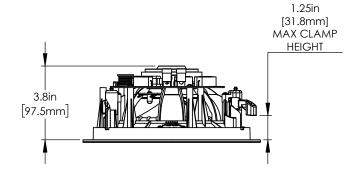

## SnapAV

1800 Continental Blvd, Suite 200 Charlotte, NC 28273 www.snapav.com 866-424-4489

## ES-CORE-16-IC, ES-CORE-36-IC, ES-CORE-56-IC

Copyright ©2021, Wirepath Home Systems, LLC. All rights reserved. Control4 and Snap AV and their respective logos are registered trademarks or trademarks of Wirepath Home Systems, LLC, dba "Control4" and/or dba "SnapAV" in the United States and/or other countries. Episode and Wirepath are also registered trademarks or trademarks of Wirepath Home Systems, LLC. Other names and brands may be claimed as the property of their respective owners. All specifications subject to change without notice.