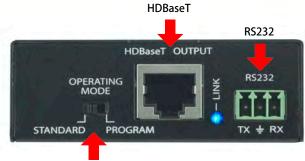

#### **Features**

- HDMI 2.0
- 4K30 4:2:0
- HDCP 2.2 & Earlier
- CEC Pass Through
- 70M (230ft) on 1080P (Cat6a)
- Up to 40m (131ft) on 4K (Cat6a)
- 12V PoH (Power Over HDBaseT, only one Power Supply Needed)
- 3-20V protection circuit built in for safe IR transport
- Bi Directional RS232 Transport
- LED Status, Link, Power indication lights
- Use single UTP/STP LAN cable (CAT-6A) with substitute HDMI cable to achieve long distance transmission.
- Supports uncompressed PCM 2- Ch., LPCM 5.1 & 7.1, Dolby Digital, DTS, Dolby TrueHD, DTS HD-Master Audio, Atmos on HDMI