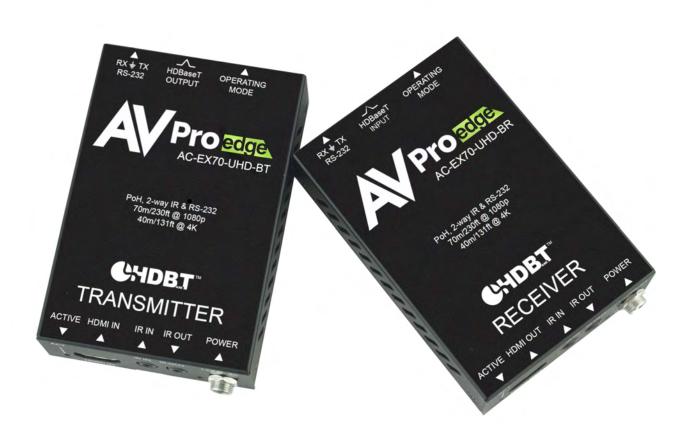

#### **Product Overview**

**Model Numbers:** 

- AC-EX70-UHD-BT ~ HDBaseT Transmitter w/IR and RS-232
- AC-EX70-UHD-BR ~ HDBaseT Receiver w/ IR and RS-232

#### **Features**

- HDMI 2.0
- 4K30 4:2:0
- HDCP 2.2 & Earlier
- CEC Pass Through
- 70M (230ft) on 1080P (Cat6a)
- Up to 40m (131ft) on 4K (Cat6a)
- 12V PoH (Power Over HDBaseT, only one Power Supply Needed)
- 3-20V protection circuit built in for safe IR transport
- Bi Directional RS232 Transport
- LED Status, Link, Power indication lights
- Use single UTP/STP LAN cable (CAT-6A) with substitute HDMI cable to achieve long distance transmission.
- Supports uncompressed PCM 2- Ch., LPCM 5.1 & 7.1, Dolby Digital, DTS, Dolby TrueHD, DTS HD-Master Audio, Atmos on HDMI