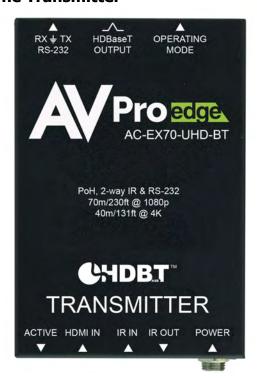

#### **Product Overview**

**Model Numbers:** 

- AC-EX70-UHD-BT ~ HDBaseT Transmitter w/IR and RS-232
- AC-EX70-UHD-BR ~ HDBaseT Receiver w/ IR and RS-232

#### **Features**

- HDMI 2.0
- 4K30 4:2:0
- HDCP 2.2 & Earlier
- CEC Pass Through
- 70M (230ft) on 1080P (Cat6a)
- Up to 40m (131ft) on 4K (Cat6a)
- 12V PoH (Power Over HDBaseT, only one Power Supply Needed)
- 3-20V protection circuit built in for safe IR transport
- Bi Directional RS232 Transport
- LED Status, Link, Power indication lights
- Use single UTP/STP LAN cable (CAT-6A) with substitute HDMI cable to achieve long distance transmission.
- Supports uncompressed PCM 2- Ch., LPCM 5.1 & 7.1, Dolby Digital, DTS, Dolby TrueHD, DTS HD-Master Audio, Atmos on HDMI