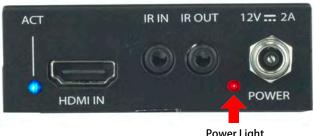

#### **Features**

- HDMI 2.0
- 4K30 4:2:0
- HDCP 2.2 & Earlier
- CEC Pass Through
- 70M (230ft) on 1080P (Cat6a)
- Up to 40m (131ft) on 4K (Cat6a)
- 12V PoH (Power Over HDBaseT, only one Power Supply Needed)
- 3-20V protection circuit built in for safe IR transport
- Bi Directional RS232 Transport
- LED Status, Link, Power indication lights
- Use single UTP/STP LAN cable (CAT-6A) with substitute HDMI cable to achieve long distance transmission.
- Supports uncompressed PCM 2- Ch., LPCM 5.1 & 7.1, Dolby Digital, DTS, Dolby TrueHD, DTS HD-Master Audio, Atmos on HDMI