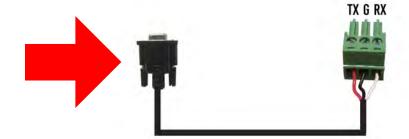

#### **Features**

- HDMI 2.0
- 4K30 4:2:0
- HDCP 2.2 & Earlier
- CEC Pass Through
- 70M (230ft) on 1080P (Cat6a)
- Up to 40m (131ft) on 4K (Cat6a)
- 12V PoH (Power Over HDBaseT, only one Power Supply Needed)
- 3-20V protection circuit built in for safe IR transport
- Bi Directional RS232 Transport
- LED Status, Link, Power indication lights
- Use single UTP/STP LAN cable (CAT-6A) with substitute HDMI cable to achieve long distance transmission.
- Supports uncompressed PCM 2- Ch., LPCM 5.1 & 7.1, Dolby Digital, DTS, Dolby TrueHD, DTS HD-Master Audio, Atmos on HDMI