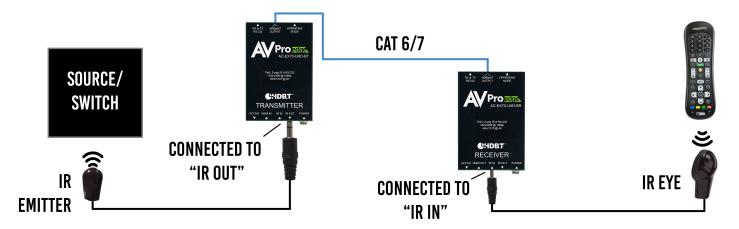

#### Whats in the box

- AC-EX70-UHD-BT (Transmitter)
- AC-EX70-UHD-BR (Receiver)
- 12V Power Supply (One supplied)
- 1 x IR Tx Unit
- 1 x IR Rx Unit
- 2x 3 Pin Terminal blocks for RS232 Ports
- Mounting Ear