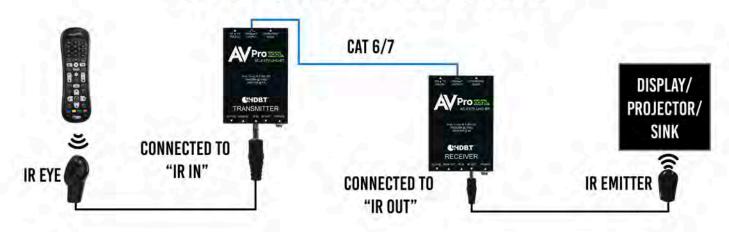

#### Whats in the box

- AC-EX70-UHD-BT (Transmitter)
- AC-EX70-UHD-BR (Receiver)
- 12V Power Supply (One supplied)
- 1 x IR Tx Unit
- 1 x IR Rx Unit
- 2x 3 Pin Terminal blocks for RS232 Ports
- Mounting Ear