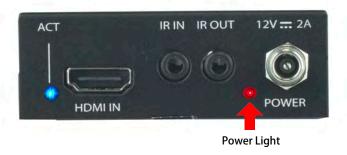

#### **Features**

- HDMI 2.0
- 4K30 4:2:0
- HDCP 2.2 & Earlier
- CEC Pass Through
- 70M (230ft) on 1080P (Cat6a)
- Up to 40m (131ft) on 4K (Cat6a)
- 12V PoH (Power Over HDBaseT, only one Power Supply Needed)
- 3-20V protection circuit built in for safe IR transport
- Bi Directional RS232 Transport
- LED Status, Link, Power indication lights
- Use single UTP/STP LAN cable (CAT-6A) with substitute HDMI cable to achieve long distance transmission.
- Supports uncompressed PCM 2- Ch., LPCM 5.1 & 7.1, Dolby Digital, DTS, Dolby TrueHD, DTS HD-Master Audio, Atmos on HDMI