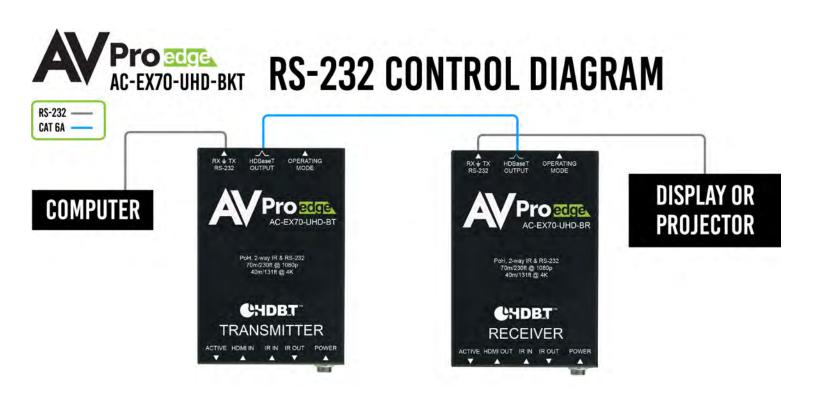

## **AC-EX70-UHD-BKT**

70m (40m 4K) HDBaseT Extender w/ 4K60 4:2:0 support. Bi-Directional PoE, IR and RS232.

AvproEdge presents the quick deployment 4K HDBaseT Extender Set. This set is capable of delivering 4K signals over CAT cable up to 40 meters (131 ft) and Full HD signals up to 70 meters (230 ft). The AC-EX70-UHD-BKT features field critical features including, Bi-Directional PoH (Power Over HDBaseT), Bi-Directional RS232 for control.

#### **Features**

- HDMI 2.0
- 4K30 4:2:0
- HDCP 2.2 & Earlier
- CEC Pass Through
- 70M (230ft) on 1080P (Cat6a)
- Up to 40m (131ft) on 4K (Cat6a)
- 12V PoH (Power Over HDBaseT, only one Power Supply Needed)
- 3-20V protection circuit built in for safe IR transport
- Bi Directional RS232 Transport
- LED Status, Link, Power indication lights
- Use single UTP/STP LAN cable (CAT-6A) with substitute HDMI cable to achieve long distance transmission.
- Supports uncompressed PCM 2- Ch., LPCM 5.1 & 7.1, Dolby Digital, DTS, Dolby TrueHD, DTS HD-Master Audio, Atmos on HDMI