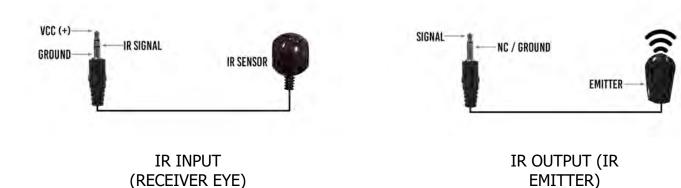

#### Whats in the box

- AC-EX70-UHD-BT (Transmitter)
- AC-EX70-UHD-BR (Receiver)
- 12V Power Supply (One supplied)
- 1 x IR Tx Unit
- 1 x IR Rx Unit
- 2x 3 Pin Terminal blocks for RS232 Ports
- Mounting Ear