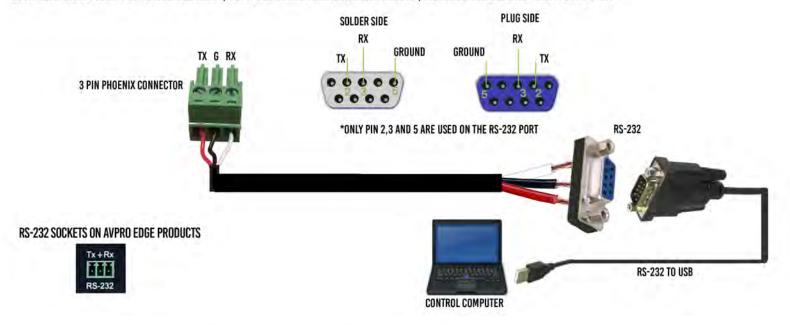

#### **Features**

- HDMI 2.0
- 4K30 4:2:0
- HDCP 2.2 & Earlier
- CEC Pass Through
- 70M (230ft) on 1080P (Cat6a)
- Up to 40m (131ft) on 4K (Cat6a)
- 12V PoH (Power Over HDBaseT, only one Power Supply Needed)
- 3-20V protection circuit built in for safe IR transport
- Bi Directional RS232 Transport
- LED Status, Link, Power indication lights
- Use single UTP/STP LAN cable (CAT-6A) with substitute HDMI cable to achieve long distance transmission.
- Supports uncompressed PCM 2- Ch., LPCM 5.1 & 7.1, Dolby Digital, DTS, Dolby TrueHD, DTS HD-Master Audio, Atmos on HDMI