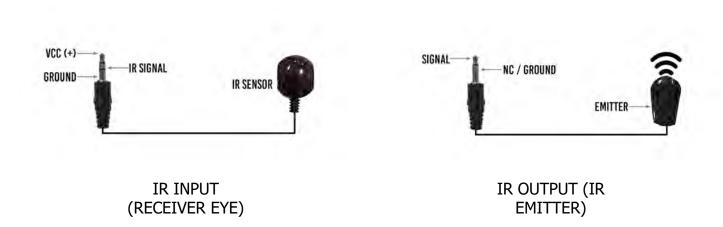

#### Whats in the box

- AC-EX70-UHD-BT (Transmitter)
- AC-EX70-UHD-BR (Receiver)
- 12V Power Supply (One supplied)
- 1 x IR Tx Unit
- 1 x IR Rx Unit
- 2x 3 Pin Terminal blocks for RS232 Ports
- Mounting Ear