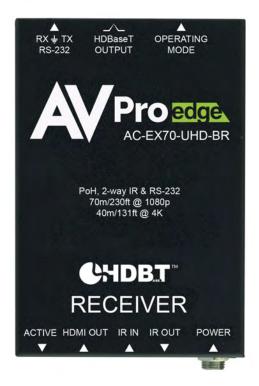

#### **Product Overview**

**Model Numbers:** 

- AC-EX70-UHD-BT ~ HDBaseT Transmitter w/IR and RS-232
- AC-EX70-UHD-BR ~ HDBaseT Receiver w/ IR and RS-232

#### **Features**

- HDMI 2.0
- 4K30 4:2:0
- HDCP 2.2 & Earlier
- CEC Pass Through
- 70M (230ft) on 1080P (Cat6a)
- Up to 40m (131ft) on 4K (Cat6a)
- 12V PoH (Power Over HDBaseT, only one Power Supply Needed)
- 3-20V protection circuit built in for safe IR transport
- Bi Directional RS232 Transport
- LED Status, Link, Power indication lights
- Use single UTP/STP LAN cable (CAT-6A) with substitute HDMI cable to achieve long distance transmission.
- Supports uncompressed PCM 2- Ch., LPCM 5.1 & 7.1, Dolby Digital, DTS, Dolby TrueHD, DTS HD-Master Audio, Atmos on HDMI